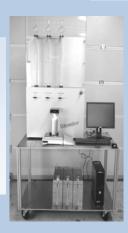

Example of code:

Code <u>"AB"</u> (Auto + Burettes)

Code <u>"P"</u> Pumps Mode

Code <u>"ST"</u> supply: With Burettes Pumps Fuels Supply Fuels safety cans Trolley

Code "A" (Auto)

Code <u>"G"</u> Gravimetric Mode

Code <u>"ST"</u> supply: With Burettes Fuels safety cans Main blue support Code "A" (Auto)

Code <u>"P"</u> Pumps Mode

Code <u>"ST"</u> supply: With Burettes Pumps Fuels Supply Fuels safety cans Trolley

Code "M" (Manuel)

Code "M" (Manuel)

Code <u>"P"</u> Pumps Mode

Code <u>"ST"</u> supply: With Burettes Pumps Fuels Supply Fuels safety cans Trolley

Fuels Blender filling system & safety cans

Safety cans SF01 Gravimetric Blender Safety cans SF02 Pumps Blender JERRICAN Pump FT100 Manual Fuels transfer