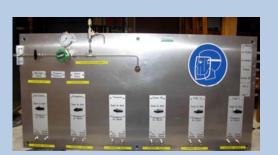

### With Burettes, Main blue support & Fuels safety cans

Main **Gravity Blue** support

Each front Safety can Model SF01 is labeled with Fuels name

Pumps fuels aspiration tubing

Compact complete system

Vent

Manual Filling access.

Note that pictures are not contractual

Code "M" (Manuel)

Code <u>"P"</u> Pumps Mode

Code <u>"ST"</u> supply: With Burettes Pumps Fuels Supply Fuels safety cans Trolley

Fuels Blender filling system & safety cans

Safety cans SF01 Gravimetric Blender Safety cans SF02 Pumps Blender JERRICAN Pump FT100 Manual Fuels transfer