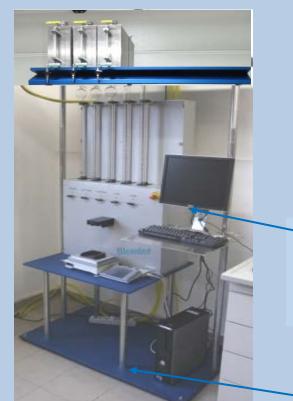

### With Burettes, Main blue support & Fuels safety cans

#### PLC CONTROL - TOUCH SCREEN DISPLAY PANEL - Code PC Can be supplied with PLC (code PLC)

Blender with 2 up to 6 burettes according application

3 or 4 Burettes for OCTANE 2 Burettes for CETANE

**NOTE**: this model can be ordered without Safety cans and can be connected to Nitrogen System for Fuels supply

Main **Gravity Blue** support

Each front Safety can Model SF01 is labeled with Fuels name

Pumps fuels aspiration tubing

Compact complete system

Vent

Manual Filling access.

Note that pictures are not contractual