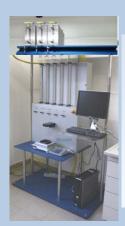

# AUTOMATED BLENDER Gravimetric Model Code "AB" = Auto + Burettes Code "G" = Gravity

### With Burettes, Main blue support & Fuels safety cans

#### PLC CONTROL - TOUCH SCREEN DISPLAY PANEL - Code PC Can be supplied with PLC (code PLC)

Blender with 2 up to 6 burettes according application

3 or 4 Burettes for OCTANE 2 Burettes for CETANE

**NOTE**: this model can be ordered without Safety cans and can be connected to Nitrogen System for Fuels supply

Main **Gravity Blue** support

Each front Safety can Model SF01 is labeled with Fuels name

Pumps fuels aspiration tubing

Compact complete system

Vent

Manual Filling access.

Note that pictures are not contractual