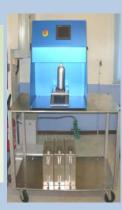

# AUTOMATED BLENDER Gravimetric Model Code "AB" = Auto + Burettes Code "G" = Gravity

### With Burettes, Main blue support & Fuels safety cans

#### PLC CONTROL - TOUCH SCREEN DISPLAY PANEL - Code PC Can be supplied with PLC (code PLC)

Blender with 2 up to 6 burettes according application

3 or 4 Burettes for OCTANE 2 Burettes for CETANE

**NOTE**: this model can be ordered without Safety cans and can be connected to Nitrogen System for Fuels supply

Main **Gravity Blue** support

Each front Safety can Model SF01 is labeled with Fuels name

Pumps fuels aspiration tubing

Compact complete system

Vent

Manual Filling access.

Note that pictures are not contractual