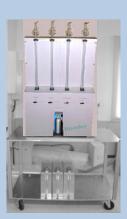

Example of code:

Code <u>"AB"</u> (Auto + Burettes)

Code <u>"P"</u> Pumps Mode

Code <u>"ST"</u> supply: With Burettes Pumps Fuels Supply Fuels safety cans Trolley

Code "A" (Auto)

Code <u>"G"</u> Gravimetric Mode

Code <u>"ST"</u> supply: With Burettes Fuels safety cans Main blue support Code "A" (Auto)

Code <u>"P"</u> Pumps Mode

Code <u>"ST"</u> supply: With Burettes Pumps Fuels Supply Fuels safety cans Trolley

Code "M" (Manuel)

Code "M" (Manuel)

Code <u>"P"</u> Pumps Mode

Code <u>"ST"</u> supply: With Burettes Pumps Fuels Supply Fuels safety cans Trolley

Fuels Blender filling system & safety cans

Safety cans SF01 Gravimetric Blender Safety cans SF02 Pumps Blender JERRICAN Pump FT100 Manual Fuels transfer