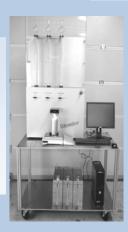

## AUTOMATED BLENDER Pumps model

Code "AB" = Auto + Burettes Code "P" = Pumps

With Burettes, Pumps Fuels Supply & Fuels safety cans

## PLC CONTROL – TOUCH SCREEN DISPLAY PANEL – Code PC Can be supplied with PLC (code PLC)

Blender with 2 up to 6 burettes according application

3 or 4 Burettes for OCTANE 2 Burettes for CETANE

Blender with 2 up to 6 Fuels Pumps & burettes according application.

Note that pumps are installed in the bottom back part of the Blender cabinet

Compact complete system

All models CE marked.

No fuels storage inside Blender
Cabinet

SAFETY FIRST

Blender PC
Control /
Touch
Display
Panel

Trolley support

No maintenance.

Friendly use.

High precision.

Easy Fuels filling.

Data's storing

Pumps fuels aspiration tubing

Each front Safety can Model SF01 is labeled with Fuels name