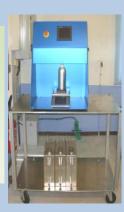

## PLC CONTROL – TOUCH SCREEN DISPLAY PANEL – Code PC Can be supplied with PLC (code PLC)

Blender with 2 up to 6 burettes according application

3 or 4 Burettes for OCTANE 2 Burettes for CETANE

Blender with 2 up to 6 Fuels Pumps & burettes according application.

Note that pumps are installed in the bottom back part of the Blender cabinet

Compact complete system

All models CE marked.

No fuels storage inside Blender
Cabinet

SAFETY FIRST

Blender PC
Control /
Touch
Display
Panel