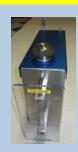

## PLC CONTROL – TOUCH SCREEN DISPLAY PANEL – Code PC Can be supplied with PLC (code PLC)

Blender with 2 up to 6 burettes according application

3 or 4 Burettes for OCTANE 2 Burettes for CETANE

Blender with 2 up to 6 Fuels Pumps & burettes according application.

## PRODUCTS BLENDING RANGE

25.07.14

Code <u>"AB"</u> (Auto + Burettes)

Code <u>"G"</u> Gravimetric Mode

Code <u>"ST"</u> supply: With Burettes Fuels safety cans Main blue support

**OC** = Octane **CE** = Cetane

Code "A" (Auto)

Code <u>"G"</u> Gravimetric Mode

Code <u>"ST"</u> supply: With Burettes Fuels safety cans Main blue support Code "A" (Auto)

Code <u>"P"</u> Pumps Mode

Code <u>"ST"</u> supply: With Burettes Pumps Fuels Supply Fuels safety cans Trolley

Example of code:

OC-CE-6-AB-G-PC

OC = Octane

Code "M" (Manuel)

Code <u>"G"</u> Gravimetric Mode

Code <u>"ST"</u> supply: With Burettes Fuels safety cans Main blue support

Code "M"

Code <u>"P"</u> Pumps Mode