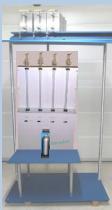

## PRODUCTS BLENDING RANGE

25.07.14

Code <u>"AB"</u> (Auto + Burettes)

Code <u>"G"</u> Gravimetric Mode

Code <u>"ST"</u> supply: With Burettes Fuels safety cans Main blue support

**OC** = Octane **CE** = Cetane

Number of fuels: 3 to 4 for Octane 2 for Cetane

System supplied as per pictures Code "ST"

Blender

supplied alone without support

& Safety cans Code "AL"

Code "PC" or

"PLC" for control

unit

Code "A" (Auto)

Code <u>"G"</u> Gravimetric Mode

Code <u>"ST"</u> supply: With Burettes Fuels safety cans Main blue support Code "A" (Auto)

Code <u>"P"</u> Pumps Mode

Code <u>"ST"</u> supply: With Burettes Pumps Fuels Supply Fuels safety cans Trolley

Example of code:

OC-CE-6-AB-G-PC

OC = Octane

Code "M" (Manuel)

Code <u>"G"</u> Gravimetric Mode

Code <u>"ST"</u> supply: With Burettes Fuels safety cans Main blue support

Code "M"

Code <u>"P"</u> Pumps Mode