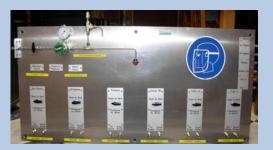

fety cans Trolley



Code "A" (Auto)

Code <u>"G"</u> Gravimetric Mode

Code <u>"ST"</u> supply: With Burettes Fuels safety cans Main blue support Code "A" (Auto)

Code <u>"P"</u> Pumps Mode

Code <u>"ST"</u> supply: With Burettes Pumps Fuels Supply Fuels safety cans Trolley



Example of code:

OC-CE-6-AB-G-PC

OC = Octane



Code "M" (Manuel)

Code <u>"G"</u> Gravimetric Mode

Code <u>"ST"</u> supply: With Burettes Fuels safety cans Main blue support

Code "M"

Code <u>"P"</u> Pumps Mode

(Manuel)

Code <u>"ST"</u> supply: With Burettes Pumps Fuels Supply Fuels safety cans Trolley



Fuels Blender filling system & safety cans

Safety cans SF01 Gravimetric Blender Safety cans SF02 Pumps Blender JERRICAN Pump FT100 Manual Fuels transfer



NITROGEN filling systems for 2 up to 6 fuels