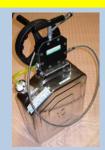

Trolley support

No maintenance.

Friendly use.

High precision.

Easy Fuels filling.

Data's storing

Pumps fuels aspiration tubing

Each front Safety can Model SF01 is labeled with Fuels name

For Safety Cans filling Options se "SF02 Leaflet"

Vent

Manual Filling access.

Note that pictures are not contractual