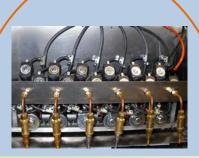

## AUTOMATED BLENDER Pumps model

Code "AB" = Auto + Burettes Code "P" = Pumps

With Burettes, Pumps Fuels Supply & Fuels safety cans

Note that pumps are installed in the bottom back part of the Blender cabinet

Compact complete system

All models CE marked.

No fuels storage inside Blender
Cabinet

SAFETY FIRST

Blender PC
Control /
Touch
Display
Panel

CE = Cetane 6 = number of fuels

AB = Auto + burettes

G = gravimetric PC = Control by PC Code <u>"AB"</u> (Auto + Burettes)

Code <u>"P"</u> Pumps Mode

Code <u>"ST"</u> supply: With Burettes Pumps Fuels Supply Fuels safety cans Trolley