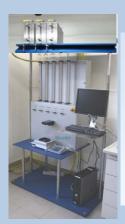

## PLC CONTROL – TOUCH SCREEN DISPLAY PANEL – Code PC Can be supplied with PLC (code PLC)

Blender with 2 up to 6 burettes according application

3 or 4 Burettes for OCTANE 2 Burettes for CETANE

Blender with 2 up to 6 Fuels Pumps & burettes according application.

Note that pumps are installed in the bottom back part of the Blender cabinet

Compact complete system

All models CE marked.

No fuels storage inside Blender
Cabinet

SAFETY FIRST

Blender PC
Control /
Touch
Display
Panel