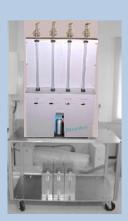

CE = Cetane 6 = number of fuels

AB = Auto + burettes

G = gravimetric PC = Control by PC Code <u>"AB"</u> (Auto + Burettes)

Code <u>"P"</u> Pumps Mode

Code <u>"ST"</u> supply: With Burettes Pumps Fuels Supply Fuels safety cans Trolley

Code "A" (Auto)

Code <u>"G"</u> Gravimetric Mode

Code <u>"ST"</u> supply: With Burettes Fuels safety cans Main blue support Code "A" (Auto)

Code <u>"P"</u> Pumps Mode

Code <u>"ST"</u> supply: With Burettes Pumps Fuels Supply Fuels safety cans Trolley

(Manuel)

Code <u>"ST"</u> supply: With Burettes Pumps Fuels Supply Fuels safety cans Trolley

Fuels Blender filling system & safety cans

Safety cans SF01 Gravimetric Blender Safety cans SF02 Pumps Blender JERRICAN Pump FT100 Manual Fuels transfer