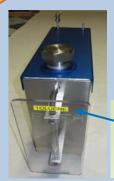

## PRODUCTS BLENDING RANGE

25.07.14

Code <u>"AB"</u> (Auto + Burettes)

Code <u>"G"</u> Gravimetric Mode

Code <u>"ST"</u> supply: With Burettes Fuels safety cans Main blue support

**OC** = Octane **CE** = Cetane

Code "A" (Auto)

Code <u>"G"</u> Gravimetric Mode

Code <u>"ST"</u> supply: With Burettes Fuels safety cans Main blue support Code "A" (Auto)

Code <u>"P"</u> Pumps Mode

Code <u>"ST"</u> supply: With Burettes Pumps Fuels Supply Fuels safety cans Trolley