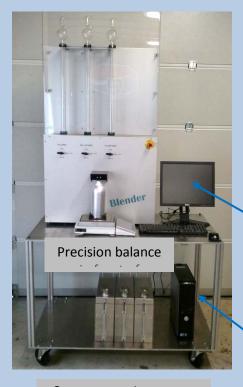

## PLC CONTROL – TOUCH SCREEN DISPLAY PANEL – Code PC Can be supplied with PLC (code PLC)

Blender with 2 up to 6 burettes according application

3 or 4 Burettes for OCTANE 2 Burettes for CETANE

Blender with 2 up to 6 Fuels Pumps & burettes according application.

Note that pumps are installed in the bottom back part of the Blender cabinet

Compact complete system

All models CE marked.

No fuels storage inside Blender
Cabinet

SAFETY FIRST

Blender PC
Control /
Touch
Display
Panel

Trolley support

No maintenance.

Friendly use.

High precision.

Easy Fuels filling.

Data's storing

Pumps fuels aspiration tubing

Each front Safety can Model SF01 is labeled with Fuels name