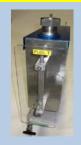

## AUTOMATED BLENDER Pumps model

Code "AB" = Auto + Burettes Code "P" = Pumps

With Burettes, Pumps Fuels Supply & Fuels safety cans

CE = Cetane 6 = number of fuels

AB = Auto + burettes

G = gravimetric PC = Control by PC Code <u>"AB"</u> (Auto + Burettes)

Code <u>"P"</u> Pumps Mode

Code <u>"ST"</u> supply: With Burettes Pumps Fuels Supply Fuels safety cans Trolley

Code "A" (Auto)

Code <u>"G"</u> Gravimetric Mode

Code <u>"ST"</u> supply: With Burettes Fuels safety cans Main blue support Code "A" (Auto)

Code <u>"P"</u> Pumps Mode

Code <u>"ST"</u> supply: With Burettes Pumps Fuels Supply Fuels safety cans Trolley

(Manuel)

Code <u>"ST"</u> supply: With Burettes Pumps Fuels Supply Fuels safety cans Trolley

Fuels Blender filling system & safety cans

Safety cans SF01 Gravimetric Blender Safety cans SF02 Pumps Blender JERRICAN Pump FT100 Manual Fuels transfer