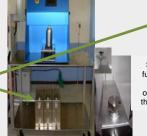

## SAFETY CAN with GLASS LEVEL For Gravity mode of operation

NOTE Safety cans with **Level Glass and** Valve is supplied totally mounted and tested, ready for installation.

**Examples of** safety cans installation in Gravity mode, with Blue Main support, for different Blender models

Each Safety Can is labelled with fuel name

Front hard transparent level protection

Shut off valve fuel to blender input

Level glass protected by an aluminium body. Level glass is mounted with 3 O-ring FPKM, suitable for gasoline and toluene.

Safety can is equipped with a cork for manual

For correct operation Safety cans have to be placed above the blender and at least 100 cm above the level of the fuels Blender output. Blue main Support for Safety cans + blender + PC or PLC, as per picture, is available from ROFA France