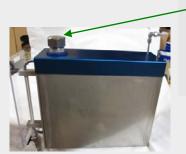

Each Safety Can is labelled with fuel name

Front hard transparent level protection

Shut off valve fuel to blender input

Level glass protected by an aluminium body. Level glass is mounted with 3 O-ring FPKM, suitable for gasoline and toluene.

For filling from external source, connect Viton tubing on the stainless steel connector.

One over flow tubing has to be connected to client external drain.

**CAUTION** During Safety cans fuel filling By any means **IMPERATIVELY** operator must be present to avoid over filling.

## Different Safety Cans filling options

Manual filling using local means

-Safety can is equipped with a cork for manual filling.

This filling procedure is mainly used for Safety cans installed on a trolley with Blender pumps model.