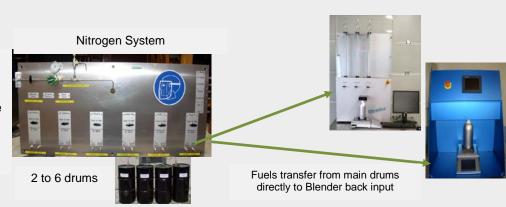

Manual filling with ROFA France Fuel pump system code: JP-01

Fuel Pump Assembly system

Easy 3 steps Safety cans filling procedure

Safety cans filling with Nitrogen ROFA France system code: BL-032 to 036-N

2 to 6 drums

Special fuel valve input option for this option

Blender without burettes & Pumps / Blender with burettes (Gravity)

Fuels transfer from main drums to Safety cans

Safety cans filling with Nitrogen ROFA France system code: BL-032 to 036-N