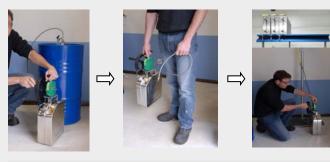

Manual filling with ROFA France Fuel pump system code: JP-01

Fuel Pump Assembly system

Easy 3 steps Safety cans filling procedure

Safety cans filling with Nitrogen ROFA France system code: BL-032 to 036-N