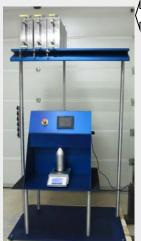

## SAFETY CAN with GLASS LEVEL For Gravity mode of operation

NOTE Safety cans with **Level Glass and** Valve is supplied totally mounted and tested, ready for installation.

**Examples of** safety cans installation in Gravity mode, with Blue Main support, for different Blender models

Safety can is equipped with a cork for manual

For correct operation Safety cans have to be placed above the blender and at least 100 cm above the level of the fuels Blender output. Blue main Support for Safety cans + blender + PC or PLC, as per picture, is available from ROFA France