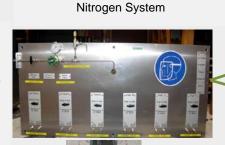

Manual filling with ROFA France Fuel pump system code: JP-01

Fuel Pump Assembly system

Easy 3 steps Safety cans filling procedure

Safety cans filling with Nitrogen ROFA France system code: BL-032 to 036-N

2 to 6 drums

Special fuel valve input option for this option

Blender without burettes & Pumps / Blender with burettes (Gravity)

Fuels transfer from main drums to Safety cans

Safety cans filling with Nitrogen ROFA France system code: BL-032 to 036-N