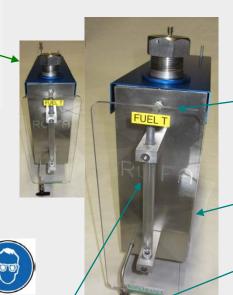

Each Safety Can is labelled with fuel name

Front hard transparent level protection

Shut off valve fuel to blender input

Level glass protected by an aluminium body. Level glass is mounted with 3 O-ring FPKM, suitable for gasoline and toluene.

Safety can is equipped with a cork for manual

For correct operation Safety cans have to be placed above the blender and at least 100 cm above the level of the fuels Blender output. Blue main Support for Safety cans + blender + PC or PLC, as per picture, is available from ROFA France