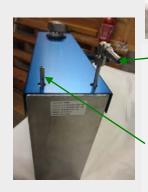

Each Safety Can is labelled with fuel name

Front hard transparent level protection

Shut off valve fuel to blender input

Level glass protected by an aluminium body. Level glass is mounted with 3 O-ring FPKM, suitable for gasoline and toluene.

Safety can is equipped with a cork for manual

For correct operation Safety cans have to be placed above the blender and at least 100 cm above the level of the fuels Blender output. Blue main Support for Safety cans + blender + PC or PLC, as per picture, is available from ROFA France