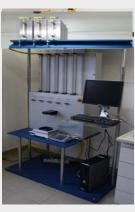

## SAFETY CAN with GLASS LEVEL For Gravity mode of operation

NOTE Safety cans with **Level Glass and** Valve is supplied totally mounted and tested, ready for installation.

**Examples of** safety cans installation in Gravity mode, with Blue Main support, for different Blender models

Safety can is equipped with a cork for manual

For correct operation Safety cans have to be placed above the blender and at least 100 cm above the level of the fuels Blender output. Blue main Support for Safety cans + blender + PC or PLC, as per picture, is available from ROFA France