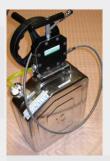

Manual filling with ROFA France Fuel pump system code: JP-01

Fuel Pump Assembly system

Easy 3 steps Safety cans filling procedure

Safety cans filling with Nitrogen ROFA France system code: BL-032 to 036-N