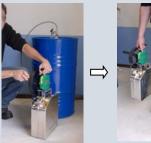

Manual filling with ROFA France Fuel pump system code: JP-01

Fuel Pump Assembly system

Easy 3 steps Safety cans filling procedure