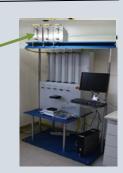

Manual filling with ROFA France Fuel pump system code: JP-01

Fuel Pump Assembly system

Easy 3 steps Safety cans filling procedure