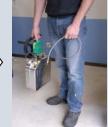

Manual filling with ROFA France Fuel pump system code: JP-01

Fuel Pump Assembly system

Easy 3 steps Safety cans filling procedure