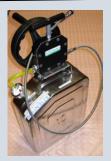

Manual filling with ROFA France Fuel pump system code: JP-01

Fuel Pump Assembly system

Easy 3 steps Safety cans filling procedure