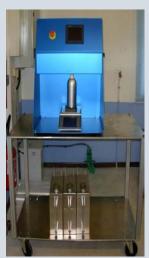

# SAFETY CAN with GLASS LEVEL For Pump / Pressure mode of operation

NOTE
Safety cans and
Level Glass
assembly are\_
supplied totally
mounted and
tested, ready for
installation.

Examples of safety cans installation in Gravity mode, with Blue Main support, for different Blender models equipped with internal Pumps

Safety can is equipped with a cork for manual filling.

Safety cans have to be placed below the blender. Blender Pumps will transfer fuels from the safety cans to Blender. Trolleys for Safety cans + blender are also available from ROFA France.

## **Different Safety Cans filling options**

Manual filling using local means

-Safety can is equipped with a cork for manual filling.

This filling procedure is mainly used for Safety cans installed on a trolley with Blender pumps model.