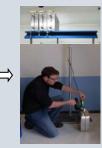

### Safety cans filling with Nitrogen ROFA France system code: BL-032 to

036-N

Nitrogen System

Blender without burettes & Pumps / Blender with burettes (Gravity)

Fuels transfer from main drums to Safety cans

Safety cans filling with Nitrogen ROFA France system code: BL-032 to 036-N

Fuels transfer from main drums directly to Blender back input