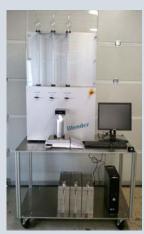

# SAFETY CAN with GLASS LEVEL For Pump / Pressure mode of operation

NOTE
Safety cans and
Level Glass
assembly are\_
supplied totally
mounted and
tested, ready for
installation.

Examples of safety cans installation in Gravity mode, with Blue Main support, for different Blender models equipped with internal Pumps

Safety can is equipped with a cork for manual filling.

Safety cans have to be placed below the blender. Blender Pumps will transfer fuels from the safety cans to Blender. Trolleys for Safety cans + blender are also available from ROFA France.

Connect Viton tubing on the stainless steel connector to Blender back fuel input.

One over flow tubing has to be connected to client external drain.

CAUTION
During Safety cans fuel filling
By any means
IMPERATIVELY operator must be
present to avoid over filling.