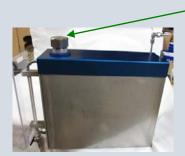

# SAFETY CAN with GLASS LEVEL For Pump / Pressure mode of operation

NOTE
Safety cans and
Level Glass
assembly are\_
supplied totally
mounted and
tested, ready for
installation.

Examples of safety cans installation in Gravity mode, with Blue Main support, for different Blender models equipped with internal Pumps

Safety can is equipped with a cork for manual filling.

Safety cans have to be placed below the blender. Blender Pumps will transfer fuels from the safety cans to Blender. Trolleys for Safety cans + blender are also available from ROFA France.

Connect Viton tubing on the stainless steel connector to Blender back fuel input.

One over flow tubing has to be connected to client external drain.

CAUTION
During Safety cans fuel filling
By any means
IMPERATIVELY operator must be
present to avoid over filling.