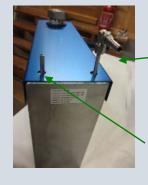

Manual filling with ROFA France Fuel pump system code: JP-01

Fuel Pump Assembly system

Easy 3 steps Safety cans filling procedure