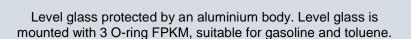

# SAFETY CAN with GLASS LEVEL For Pump / Pressure mode of operation

NOTE
Safety cans and
Level Glass
assembly are\_
supplied totally
mounted and
tested, ready for
installation.

Examples of safety cans installation in Gravity mode, with Blue Main support, for different Blender models equipped with internal Pumps

Connect Viton tubing on the stainless steel connector to Blender back fuel input.

One over flow tubing has to be connected to client external drain.

CAUTION
During Safety cans fuel filling
By any means
IMPERATIVELY operator must be
present to avoid over filling.