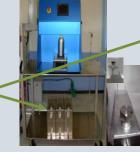

# SAFETY CAN with GLASS LEVEL For Pump / Pressure mode of operation

NOTE
Safety cans and
Level Glass
assembly are\_
supplied totally
mounted and
tested, ready for
installation.

Examples of safety cans installation in Gravity mode, with Blue Main support, for different Blender models equipped with internal Pumps

Safety can is equipped with a cork for manual filling.

Safety cans have to be placed below the blender. Blender Pumps will transfer fuels from the safety cans to Blender. Trolleys for Safety cans + blender are also available from ROFA France.

Connect Viton tubing on the stainless steel connector to Blender back fuel input.

One over flow tubing has to be connected to client external drain.

CAUTION
During Safety cans fuel filling
By any means
IMPERATIVELY operator must be
present to avoid over filling.