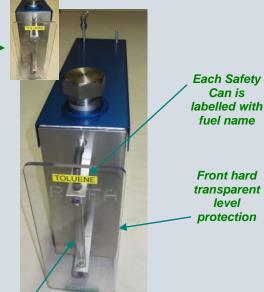

# SAFETY CAN with GLASS LEVEL For Pump / Pressure mode of operation

NOTE
Safety cans and
Level Glass
assembly are\_
supplied totally
mounted and
tested, ready for
installation.

Examples of safety cans installation in Gravity mode, with Blue Main support, for different Blender models equipped with internal Pumps

Safety can is equipped with a cork for manual filling.

Safety cans have to be placed below the blender. Blender Pumps will transfer fuels from the safety cans to Blender. Trolleys for Safety cans + blender are also available from ROFA France.

Connect Viton tubing on the stainless steel connector to Blender back fuel input.

One over flow tubing has to be connected to client external drain.

CAUTION
During Safety cans fuel filling
By any means
IMPERATIVELY operator must be
present to avoid over filling.