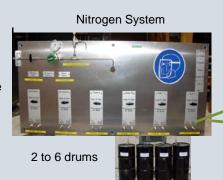

### Safety cans filling with Nitrogen ROFA France system code: BL-032 to

036-N

Nitrogen System

Blender without burettes & Pumps / Blender with burettes (Gravity)

Fuels transfer from main drums to Safety cans

Safety cans filling with Nitrogen ROFA France system code: BL-032 to 036-N

Fuels transfer from main drums directly to Blender back input