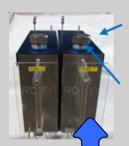

## Blender automatic Pump fuels supply

### For Octane / Cetane rating engine

| Article numbers | Designation                                                       |
|-----------------|-------------------------------------------------------------------|
| BL-CE-2         | Blender automatic - pump fuels supply -cetane - 2 fuels           |
| BL-OC-3         | Blender automatic - pump fuels supply - octane - 3 fuels          |
| BL-OC-4         | Blender automatic - pump fuels supply - octane - 4 fuels          |
| BL-OC-CE-5      | Blender automatic - pump fuels supply - octane - cetane - 5 fuels |
| BL-OC-CE-6      | Blender automatic - pump fuels supply - octane - cetane - 6 fuels |

### Blender automatic Pump fuels supply