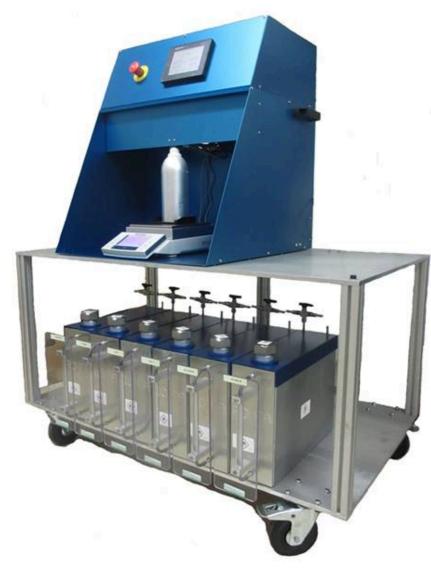

## Blender automatic Pump fuels supply

### Blender automatic Pump fuels supply

### **ACCESSORIES**

Manual Filling access.

Each front Safety can be labeled with Fuels names.

BL-SC Fuels safety cans for blender

BL-TR Trolley for blender (with 4 wheels and brake)

| BL-NI-01 | Fuel supply system by nitrogen pressurization for blender - 1 fuel  |
|----------|---------------------------------------------------------------------|
| BL-NI-02 | Fuel supply system by nitrogen pressurization for blender - 2 fuels |
| BL-NI-03 | Fuel supply system by nitrogen pressurization for blender - 3 fuels |
| BL-NI-04 | Fuel supply system by nitrogen pressurization for blender - 4 fuels |
| BL-NI-05 | Fuel supply system by nitrogen pressurization for blender - 5 fuels |
| BL-NI-06 | Fuel supply system by nitrogen pressurization for blender - 6 fuels |