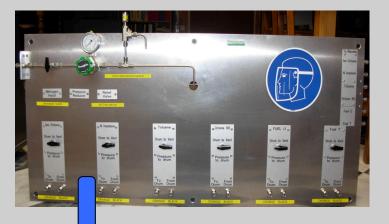

## Blender automatic Pump fuels supply

### For Octane / Cetane rating engine

| Article numbers | Designation                                                       |
|-----------------|-------------------------------------------------------------------|
| BL-CE-2         | Blender automatic - pump fuels supply -cetane - 2 fuels           |
| BL-OC-3         | Blender automatic - pump fuels supply - octane - 3 fuels          |
| BL-OC-4         | Blender automatic - pump fuels supply - octane - 4 fuels          |
| BL-OC-CE-5      | Blender automatic - pump fuels supply - octane - cetane - 5 fuels |
| BL-OC-CE-6      | Blender automatic - pump fuels supply - octane - cetane - 6 fuels |

### Blender automatic Pump fuels supply

### **ACCESSORIES**

Manual Filling access.

Each front Safety can be labeled with Fuels names.

BL-SC Fuels safety cans for blender

BL-TR Trolley for blender (with 4 wheels and brake)

| BL-NI-01 | Fuel supply system by nitrogen pressurization for blender - 1 fuel  |
|----------|---------------------------------------------------------------------|
| BL-NI-02 | Fuel supply system by nitrogen pressurization for blender - 2 fuels |
| BL-NI-03 | Fuel supply system by nitrogen pressurization for blender - 3 fuels |
| BL-NI-04 | Fuel supply system by nitrogen pressurization for blender - 4 fuels |
| BL-NI-05 | Fuel supply system by nitrogen pressurization for blender - 5 fuels |
| BL-NI-06 | Fuel supply system by nitrogen pressurization for blender - 6 fuels |