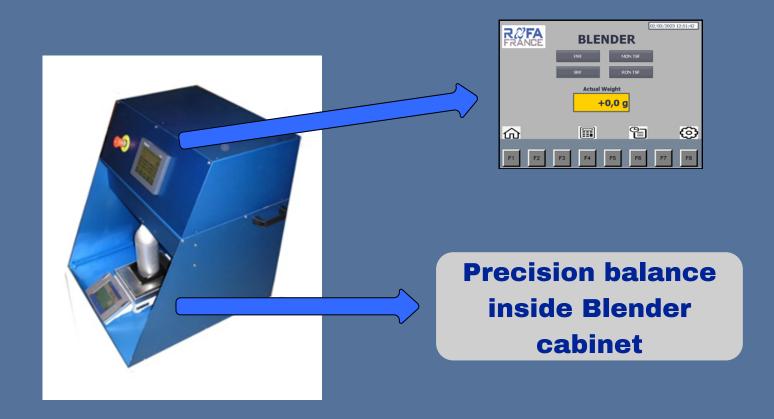

#### **OPTIONS**

- Safety cans
- Safety trolley
- Nitrogen pressurization fuel supply system
- Specific volume receiver on demand (screwable receiver bottles 1000ml supplied as a standard)

High accuracy
Data storage
User Friendly handling / Easy to clean
CE mark

Automatic blending procedure of solvents or basic fuels

Open construction – no ATEX certificate needed