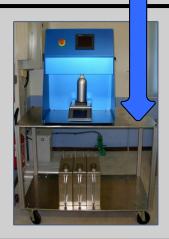

# Repackaging / bottling

**Blender** 

| Article numbers | Designation                                    |
|-----------------|------------------------------------------------|
| BL-AF-1         | Blender automatic - pump fuels supply - 1 fuel |

### **ACCESSORIES**

Manual Filling access.

Each front Safety can be labeled with Fuels names.

BL-SC Fuels safety cans for blender

BL-TR Trolley for blender (with 4 wheels and brake)

| BL-NI-01 | Fuel supply system by nitrogen pressurization for blender - 1 fuel  |
|----------|---------------------------------------------------------------------|
| BL-NI-02 | Fuel supply system by nitrogen pressurization for blender - 2 fuels |
| BL-NI-03 | Fuel supply system by nitrogen pressurization for blender - 3 fuels |
| BL-NI-04 | Fuel supply system by nitrogen pressurization for blender - 4 fuels |
| BL-NI-05 | Fuel supply system by nitrogen pressurization for blender - 5 fuels |
| BL-NI-06 | Fuel supply system by nitrogen pressurization for blender - 6 fuels |